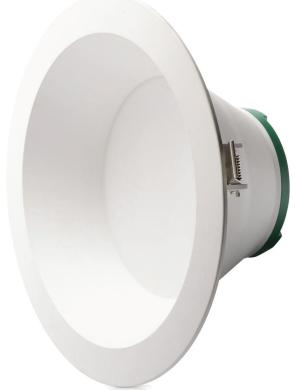

## LED CCT Downlight

- Sleek looking luminaire designed to replace cumbersome CFL fittings
- · Arial Pro can be installed in a variety of applications with the confidence of knowing this product will stand the test of time
- Switchable colour temperature 3000/4000/6000K
- Ideal for changing rooms, toilets & reception environments
- Equivalent up to 2x26W fluorescent
- Anti-glare
- IP44 and IP65 options available
- Tool Free Plug & Play
- Emergency downlights with 5 year battery warranty available
- TPa