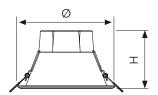

| Code  | W  | Description                                               | Lm                    | Temp      | ØxHxCut Out (mm) |
|-------|----|-----------------------------------------------------------|-----------------------|-----------|------------------|
| 10950 | 10 | CCT Downlight IP44                                        | <br>910 3/4/6000K<br> |           | ( 115x70x90      |
| 10956 | 10 | CCT Downlight IP44 - Emergency, (1 Year Battery Warranty) |                       |           |                  |
| 10959 | 10 | CCT Downlight IP44 - 1-10V Dim                            |                       |           |                  |
| 10962 | 10 | CCT Downlight IP44 - Dali Dim                             |                       | 3/4/6000K |                  |
| 10965 | 10 | CCT Downlight IP65 - Emergency,(1 Year Battery Warranty)  |                       | 3/4/6000K |                  |
| 10953 | 10 | CCT Downlight IP65                                        |                       |           |                  |
| 10968 | 10 | CCT Downlight IP65 - 1-10V Dim                            |                       |           |                  |
| 10971 | 10 | CCT Downlight IP65 - Dali Dim                             |                       |           |                  |
| 10951 | 16 | CCT Downlight IP44                                        |                       | 3/4/6000K | 190x102x160      |
| 10957 | 16 | CCT Downlight IP44 - Emergency, (1 Year Battery Warranty) | 1660 3<br>1660        |           |                  |
| 10960 | 16 | CCT Downlight IP44 - 1-10V Dim                            |                       |           |                  |
| 10963 | 16 | CCT Downlight IP44 - Dali Dim                             |                       |           |                  |
| 10954 | 16 | CCT Downlight IP65                                        |                       |           |                  |
| 10966 | 16 | CCT Downlight IP65 - Emergency, (1 Year Battery Warranty) |                       |           |                  |
| 10969 | 16 | CCT Downlight IP65 - 1-10V Dim                            |                       |           |                  |
| 10972 | 16 | CCT Downlight IP65 - Dali Dim                             |                       |           |                  |
| 10952 | 20 | CCT Downlight IP44                                        |                       | 3/4/6000K | 240x117x200      |
| 10958 | 20 | CCT Downlight IP44 - Emergency, (1 Year Battery Warranty) |                       |           |                  |
| 10961 | 20 | CCT Downlight IP44 - 1-10V Dim                            | 2250<br>2             |           |                  |
| 10964 | 20 | CCT Downlight IP44 - Dali Dim                             |                       |           |                  |
| 10955 | 20 | CCT Downlight IP65                                        |                       |           |                  |
| 10967 | 20 | CCT Downlight IP65 - Emergency,(1 Year Battery Warranty)  |                       |           |                  |
| 10970 | 20 | CCT Downlight IP65 - 1-10V Dim                            |                       |           |                  |
| 10973 | 20 | CCT Downlight IP65 - Dali Dim                             |                       |           |                  |
| 08747 | -  | LED Self Test or Manual Emergency Pack                    | -                     | -         | -                |